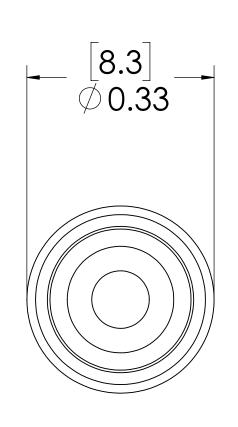

## NOTES:

- 1. MATERIAL: POLYPROPYLENE
- 2. COLOR: ALMOND, BARREL ACETAL.
- 3. O-RING MATERIAL: EPDM
- 4. O-RINGS LUBRICATED WITH FOOD GRADE SILICONE OIL, 350 CST.