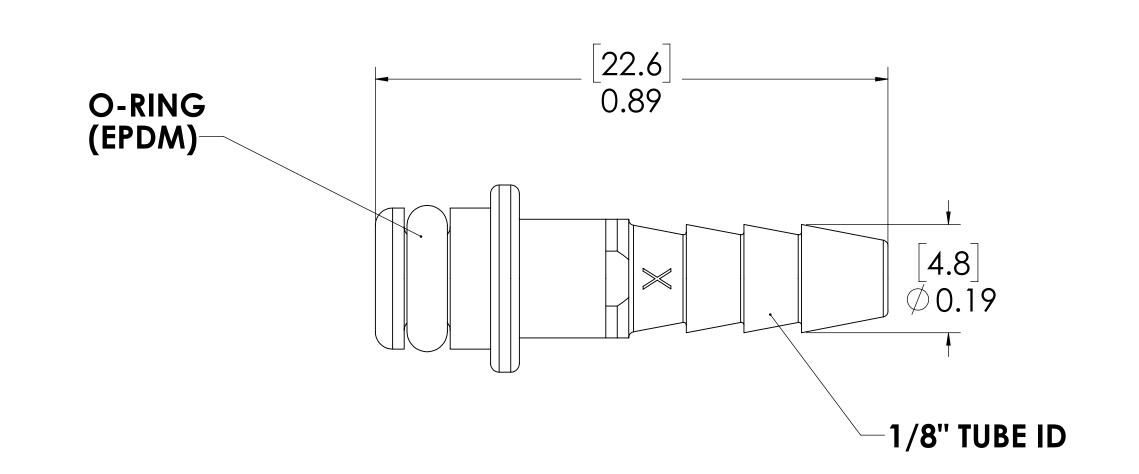

## NOTES:

- 1. MATERIAL: POLYPROPYLENE
- 2. COLOR: ALMOND, BARREL ACETAL.
- 3. O-RING MATERIAL: EPDM
- 4. O-RINGS LUBRICATED WITH FOOD GRADE SILICONE OIL, 350 CST.