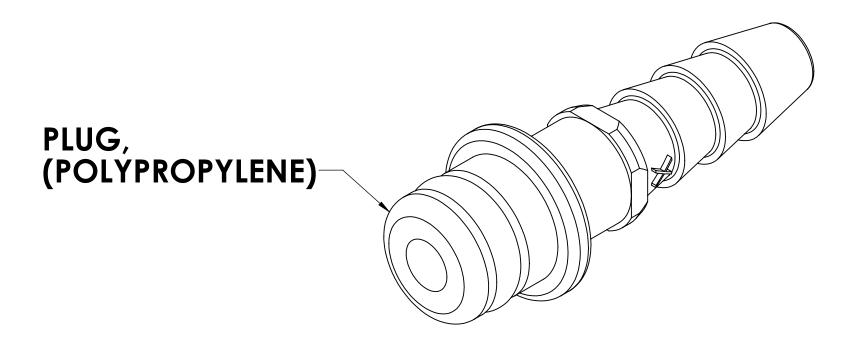

## NOTES:

- 1. MATERIAL: POLYPROPYLENE
- 2. COLOR: ALMOND, BARREL ACETAL.
- 3. O-RING MATERIAL: EPDM
- 4. O-RINGS LUBRICATED WITH FOOD GRADE SILICONE OIL, 350 CST.